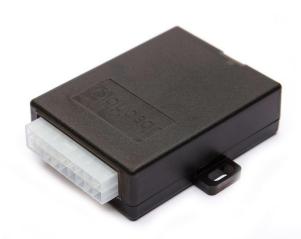

#### Assembly kit content:

- 1. Control unit;
- 2. Main harness;
- 3. 7-pin trailer socket with seal and screws;
- 4. Assembly accessories.