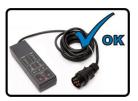

parking sensor control

multicolor LED indicator (option)

Complete checking of module correct connection is possible using the tester available in the manufacturer offer.