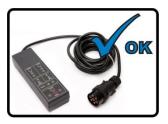

#### Main features:

| <b>9</b> •7 | de |
|-------------|----|
|             | C  |

edicated to 7PIN socket

ompatibile with vehicle lamps which have LED diodes or bulbs

vehicle fog light is not turned off

Trailer tester available in company's offer gives possibility to simulate trailer wiring system and verify kit installation.