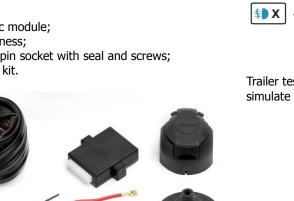

#### Assembly kit content:

- 1. Electronic module:
- 2. Main harness;
- Trailer 7-pin socket with seal and screws; 3.
- 4. Montage kit.