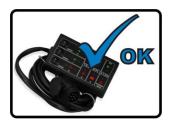

#### Main features:

dedicated to 13-pin socket

compatibile with vehicle lamps which have LED diodes or bulbs

Vehicle fog light is not turned off

reverse light control

Trailer tester available in company's offer gives possibility to simulate trailer wiring system and verify kit installation.