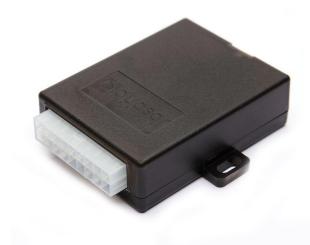

## **Short description:**

The module does not overload the lamps driving system of the car as the current consumption from signal inputs is approximately 2 mA, which excludes the malfunction of the car electronics system.

Module can be connected to lamps both with LED diodes and light bulbs.

The WH2L-G13 module harness is designed to work with an additional trailer battery charging circuit. Such functionality is needed when connecting the caravan.