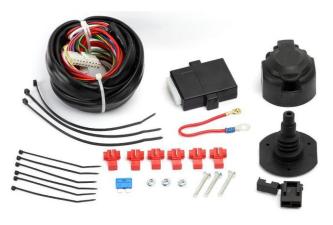

#### Assembly kit content:

- 1. Electronic module;
- 2. Main harness;
- 3. Trailer 13-pin socket with seal and screws;
- 4. Montage kit.