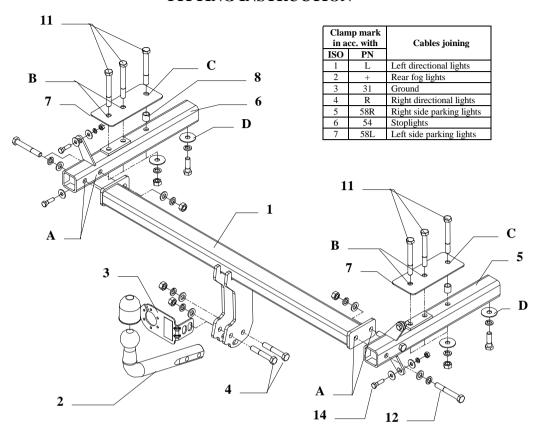

## **Fitting instructions**

- 1. Lower the exhaust then remove the rear lights.
- 2. Remove the floor cover of the luggage trunk then loose the side plastic covers and fold them to the center of the trunk.
- 3. Remove the bumper and its inset then remove the bumper brackets (these will not be reinstalled later).
- 4. Enlarge the "C" factory holes on the floor plate of the trunk with a ø18mm drill.
- 5. Put the accessories pos. **5** and **6** into the chassis extension then according to the drawing loosely fix them at positions "**B**", "**C**" and "**D**" with the attached bonding units (The accessory plates pos. **7** will be placed into the trunk, remember about distance sleeves pos. **8**!).
- 6. According to the drawing loosely fix the drag hook body (1) to the accessories 5 and 6 at positions "A" with bolts M12x85mm pos. 12.
- 7. Using bolts M8x30 pos. 14 fix inset of the bumper.
- 8. Fix tow-ball (pos. 2) and socket plate (pos. 3) using bolts M12x75mm (pos. 4) from accessories.
- 9. Tighten all bolts according to the torque shown in the table.
- 10. Reassemble bumper after cut out his fragment (80x35mm) in his bottom, central part. Next reassemble the rear lights.
- 11. Connect electric wires of 7-poles socket according to the instruction of the car. (Recommend to make at authorized service station)
- 12. Complete paint layer damaged during installation.

#### Towbar accessories:

| Towbar accessories.                                 |                                                              |                                                          |
|-----------------------------------------------------|--------------------------------------------------------------|----------------------------------------------------------|
| Pos. Name: Main bar  1 auantity: 1                  | Pos. Name: Fish-plate 7 auantity: 2                          | Pos. Name: Bolt 8,8 B Quantity: 4 Dim.: M8x30mm          |
|                                                     | Pos. Name: Distance sleeve Quantity: 2 Dim.: Ø17.2x2, L=18mm | Pos. Name: Nut 8 B 15 Quantity: 10 Dim.: M12             |
| Pos. Name: Tow ball 2 auantity: 1                   | Pos. Name: Washer  9 auantity: 8  Dim.: Ø41xØ12.5x2mm        | Pos. Name: Nut 8 B 16 Quantity: 4 Dim. : M8              |
| Pos. 3 Name: Socket plate 3 Quantity: 1             | Pos. Name: Washer auantity: 8 Dim.: \$\psi 24x\phi 9x2mm\$   | Pos. Name: Plain washer 17 quantity: 6 Dim.: Ø 13 mm     |
| Pos. 4 Name: Bolt 8,8 B Quantity: 2 Dim. : M12x75mm | Pos. 11   Name: Bolt 8,8 B   Quantity: 6   Dim. : M12x100mm  | Pos. Name: Spring washer auantity: 14 Dim.: Ø 12,2 mm    |
| Pos. Name: Right bracket  5                         | Pos. Name: Bolt 8,8 B 1 2 Quantity: 4 Dim.: M12x85mm         | Pos. Name: Spring washer  19 Quantity: 4  Dim.: Ø 8,2 mm |
| Pos. Name: Left bracket  Guantity: 1                | Pos. Name: Bolt 8,8 B quantity: 2 Dim.: M12x40mm             | Pos. 20 Quantity: 1                                      |