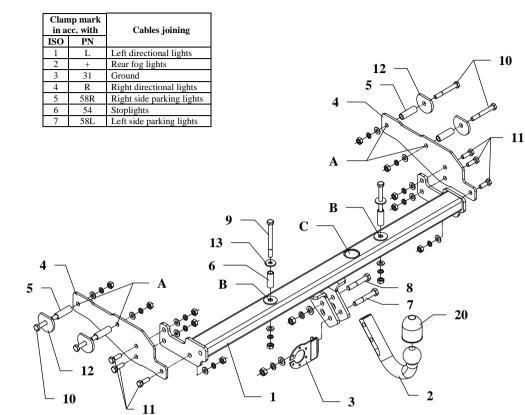

Towing hitch accessories:

| Pos. Main bar<br>Pcs.: 1 | Pos.<br>5<br>Pos.<br>4<br>PCS: 4<br>Distance sleeve I<br>\$\$\$\$\$\$\$\$\$\$\$\$\$\$\$\$\$\$\$\$\$\$\$\$\$\$\$\$\$\$\$\$\$\$\$\$ | Pos. Bolt 8,8 B<br>10 M10x80mm<br>PCS.: 4                | Pos.<br>15<br>Ø10,5mm<br>PCS.: 12               | 0          |
|--------------------------|-----------------------------------------------------------------------------------------------------------------------------------|----------------------------------------------------------|-------------------------------------------------|------------|
|                          | Pos. Distance sleeve II<br>6<br>017.2x2,35mm<br>L=45mm<br>PCS: 2                                                                  | Pos. Bolt 8,8 B<br>11 M10x30mm<br>PCS.: 6                | Pos. Spring washer<br>16<br>Ø12,2mm<br>PCS.: 2  | Ø          |
| Pos. Tow ball<br>Pcs.: 1 | Pos. Bolt 8,8 B<br>7 M12x75mm<br>PCS.: 1                                                                                          | Pos. Cut washer<br>12 Ø58xØ12x6mm<br>PCS.: 4             | Pos. Spring washer<br>17<br>Ø10,2mm<br>PCS.: 12 | Ø          |
| Pos. Socket plate        | Pos. Bolt 8,8 B<br>8 M12x70mm<br>PCS.: 1                                                                                          | Pos.<br>13<br>Plain washer<br>#30x#10,5x2,5mm<br>PCS.: 2 | Pos. Nut 8 B<br>18 M12<br>PCS.: 2               |            |
| Pos. 2                   | Pos. Bolt 8,8 B   9 M10x110mm   Pcs.: 2 0                                                                                         | Pos. Plain washer<br>14 ø13mm<br>PCS.: 2                 | Pos. Nut 8 B<br>19<br>M10<br>PCS.: 12           | Ø.         |
|                          |                                                                                                                                   |                                                          | Pos. Ball cover<br>20<br>PCS.: 1                | $\bigcirc$ |

### The instruction of the assembly

- 1. To install the towing hitch disassemble the spare wheel and hook of basket of spare wheel.
- 2. To existing holes in left and right chassis member put per two distance sleeves length 52mm (pos. 5) from accessories, then through this sleeves and holes pos. A fix side brackets (pos. 4) using bolts M10x80mm (pos. 10), use big cut washers ø58mm (pos. 12).
- 3. Between installed side brackets fix main bar of the towing hitch (pos. 1) using bolts M10x30mm (pos. 11).
- 4. Underneath the main bar through holes pos. B drill holes inside the trunk using bit ø10,5mm. (first open the rear door)
- 5. From inside of the trunk enlarge this holes using bit ø17,5mm. Then put distance sleeves length 45mm (pos. 6) and fix using bolts M10x110mm (pos. 9).
- 6. To install the spare wheel put hook of basket in hole pos. C in main bar.
- 7. Fix tow-ball (pos. 2) with socket plate (pos. 3) using bolts M12x75mm (pos. 7) and M12x70mm (pos. 8) from accessories.
- 8. Tighten all bolts according to the torque shown in the table.
- 9. Connect electric wires of 7-poles socket according to the instruction of the car. (Recommend to make at authorized service station).
- 10. Complete paint layer damaged during installation.