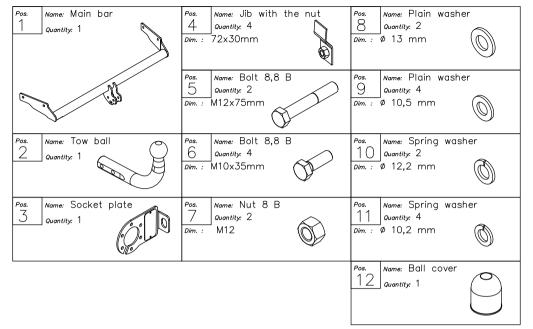

# The instruction of the assembly

- 1. Place the main bar of the towbar (pos. 1) into the chassis members and then fix with M10x35mm (pos. 6) bolts using washers in two holes per side (at the bottom of the chassis put jibs with the nuts pos. 4 through an elongated holes).
- 2. To so prepared towbar fix the ball of towbar (pos. 2) with the socket plate (pos. 3) using M12x75mm (pos. 5) screws from the towbar accessories.
- 3. Tighten all nuts and bolts according the torque shown in the table.
- 4. Connect the electric wires according to the instructions of the car.
- 5. Complete the paint cover of towbar (during the mounting paint cover could be destroyed).

#### Towbar accessories: