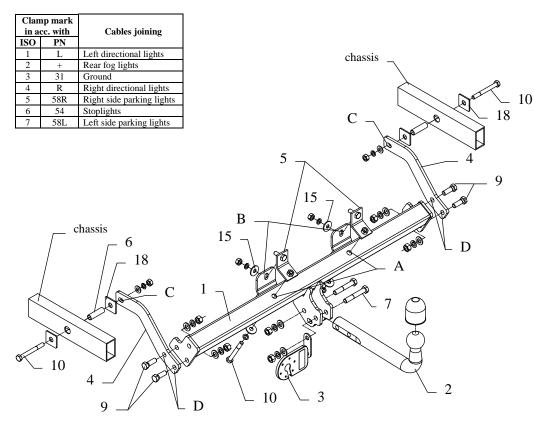

The towing hitch should be install in points described by a car producer.

# The instruction of the assembly

- 1. Take out the spare wheel.
- 2. Put the fish-plate (pos. 5) through the fabric holes.
- 3. At the bottom of the car position the main bar of the towing hitch (pos. 1) to the rear panel, then fix it with M10x90mm (pos. 10) through the holes (pos. A) and nuts M10 together with the supports through the holes (pos. B).
- 4. Put the sleeves (pos. 6) to the right and left chassis member (see the sketch).
- 5. Position the side brackets (pos. 4) and fix them through the holes (pos. C) and the sleeves with M10x90mm (pos. 10) from the towing hitch accessories.
- 6. Fix the brackets to the main bar of the towing hitch through the holes (pos. D) using bolts M12x35mm (pos. 9).
- 7. Position the ball of towing hitch (pos. 2) with the socket plate (pos. 3) and fix with M12x75mm bolts (pos. 7) and M12x70mm (pos. 8) from the towing hitch accessories.
- 8. Tighten all nuts and bolts according to the torque shown in the table.
- 9. Connect the electric wires according to the instructions of the car.
- 10. Complete the paint cover of towing hitch (during the mounting paint cover could be destroyed).

## Towing hitch accessories:

| Pos. Main bar<br>Pcs.:1      | Pos. Fish-plate                                                     | Pos. Bolt 8,8 B<br>10 M10x90mm<br>PCS.: 4        | Pos. Plain washer<br>450x\$10.5x2.5mm<br>PCS.: 4                                                                                                                                                                                                                                                                                                                                                                                                                                                                                                                                                                                                                                                                                                                                                                                                                                                                                                                                                                                                                                                                                                                                                                                                                                                                                                                                                                                                                                                                                                                                                                                                                                                                                                                                                                                                                                                                                                                                                                                         |
|------------------------------|---------------------------------------------------------------------|--------------------------------------------------|------------------------------------------------------------------------------------------------------------------------------------------------------------------------------------------------------------------------------------------------------------------------------------------------------------------------------------------------------------------------------------------------------------------------------------------------------------------------------------------------------------------------------------------------------------------------------------------------------------------------------------------------------------------------------------------------------------------------------------------------------------------------------------------------------------------------------------------------------------------------------------------------------------------------------------------------------------------------------------------------------------------------------------------------------------------------------------------------------------------------------------------------------------------------------------------------------------------------------------------------------------------------------------------------------------------------------------------------------------------------------------------------------------------------------------------------------------------------------------------------------------------------------------------------------------------------------------------------------------------------------------------------------------------------------------------------------------------------------------------------------------------------------------------------------------------------------------------------------------------------------------------------------------------------------------------------------------------------------------------------------------------------------------------|
|                              | Pos.<br>bistance sleeve<br>\$\vert^21,3x2,65mm<br>L=51mm<br>PCS.: 2 | Pos. 11 Mut 8 B<br>M12 PCS.: 6                   | Pos. Spring washer<br>16 ø12.2mm<br>PCS.: 6                                                                                                                                                                                                                                                                                                                                                                                                                                                                                                                                                                                                                                                                                                                                                                                                                                                                                                                                                                                                                                                                                                                                                                                                                                                                                                                                                                                                                                                                                                                                                                                                                                                                                                                                                                                                                                                                                                                                                                                              |
| Pos. Tow ball<br>Pcs.: 1     | Pos. Bolt 8,8 B<br>7 M12x75mm<br>PCS.: 1                            | Pos. Nut 8 B<br>12 M10<br>PCS.: 4                | Pos.<br>17 Spring washer<br>ø10.2mm   PCS.: 6 Image: Constraint of the second |
| Pos. Socket plate            | Pos. Bolt 8,8 B<br>M12x70mm<br>PCS.: 1                              | Pos.<br>13<br>PCS.: 6                            | Pos. Square washer   18 40x40.5x3mm Image: Compared to the system   PCS.: 4 Image: Compared to the system Image: Compared to the system                                                                                                                                                                                                                                                                                                                                                                                                                                                                                                                                                                                                                                                                                                                                                                                                                                                                                                                                                                                                                                                                                                                                                                                                                                                                                                                                                                                                                                                                                                                                                                                                                                                                                                                                                                                                                                                                                                  |
| Pos. Side bracket<br>PCS.: 2 | Pos. Bolt 8,8 B<br>9 M12x35mm<br>PCS.: 4                            | Pos.<br>14<br>Plain washer<br>010.5mm<br>PCS.: 4 | Pos. Ball cover                                                                                                                                                                                                                                                                                                                                                                                                                                                                                                                                                                                                                                                                                                                                                                                                                                                                                                                                                                                                                                                                                                                                                                                                                                                                                                                                                                                                                                                                                                                                                                                                                                                                                                                                                                                                                                                                                                                                                                                                                          |