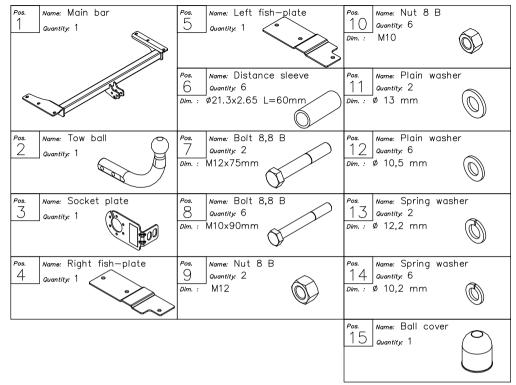

# The instruction of the assembly

- 1. Find a fabric signed holes, then drill 3 holes ø11 mm. It will be easier to find these holes if you position an elements (pos. 4 and 5).
- 2. Position the main bar of the towbar (pos. 1) to a chassis (slide an fabric towing eye on the right side), at the same time put a distance sleeves (pos. 6) to the chassis members holes (do it in the following order: A, B, C).
- 3. Through the elements (pos. 4 and 5), the sleeves and the main bar of the towbar (pos. 1) fit it using a bolts M10x90mm pos. 8 (do it inside the boot).
- 4. Fix a towball (pos. 2) with the socket plate (pos. 3) to the mounted bar of towbar (pos. 1) with M12x75mm (pos. 7).
- 5. Tighten all nuts and bolts according to the torque shown in the table.
- 6. Connect the electric wires according to the instructions of the car.
- 7. Complete the paint cover of towbar (during the mounting paint cover could be destroyed).