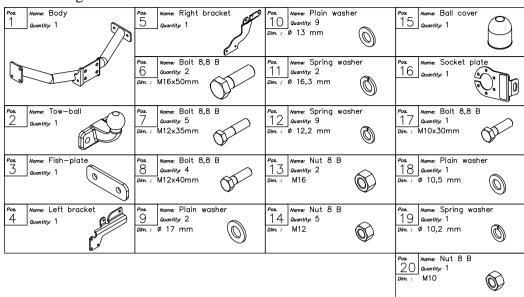

## The instruction of the assembly

- 1. Disassemble the spare wheel and take out the muffler from rear handles.
- 2. In chassis members find original holes, two per each side.
  - on the left side fix side bracket pos. 4 through holes pos. A using bolts M12x40mm (pos. 8).
  - on the right side fix side bracket pos. 5 through holes pos. B using bolts M12x40mm (pos. 8).
- 3. Between brackets put body of the towing hitch (pos. 1) and fix it using bolts M12x35mm (pos. 7) according. to the drawing.
- 4. Fix tow-ball (pos. 2) and fish-plate (pos. 3) using bolt M16x50mm (pos. 6) from accessories.
- 5. Fix the socket plate (pos. 16) as shown on the drawing.
- 6. Tighten all bolts according to the torque shown in the table.
- 7. Connect electric wires of 7-poles socket according to the instruction of the car. (Recommend to make at authorized service station)
- 8. Complete paint layer damaged during installation.

| Torque settings for nuts and bolts (8,8): |                     |                     |  |
|-------------------------------------------|---------------------|---------------------|--|
| <b>M6 -</b> 11 Nm                         | <b>M8 -</b> 25 Nm   | <b>M10 -</b> 50 Nm  |  |
| <b>M12 -</b> 87 Nm                        | <b>M14 -</b> 138 Nm | <b>M16</b> - 210 Nm |  |