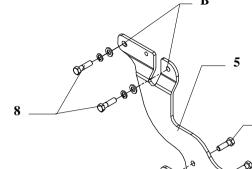

## The instruction of the assembly

- 1. Disassemble the spare wheel and take out the muffler from rear handles.
- 2. In chassis members find original holes, two per each side.
  - on the left side fix side bracket pos. 4 through holes pos. A using bolts M12x40mm (pos. 8).
  - on the right side fix side bracket pos. 5 through holes pos. B using bolts M12x40mm (pos. 8).
- 3. Between brackets put body of the towing hitch (pos. 1) and fix it using bolts M12x35mm (pos. 7) according. to the drawing.
- 4. Fix tow-ball (pos. 2) and fish-plate (pos. 3) using bolt M16x50mm (pos. 6) from accessories.
- 5. Fix the socket plate (pos. 16) as shown on the drawing.
- 6. Tighten all bolts according to the torque shown in the table.
- 7. Connect electric wires of 7-poles socket according to the instruction of the car. (Recommend to make at authorized service station)
- 8. Complete paint layer damaged during installation.