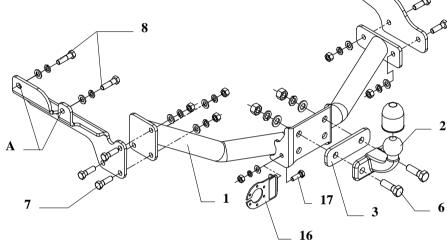

## The instruction of the assembly

- 1. Disassemble the spare wheel and take out the muffler from rear handles.
- 2. In chassis members find original holes, two per each side.
  - on the left side fix side bracket pos. 4 through holes pos. A using bolts M12x40mm (pos. 8).
  - on the right side fix side bracket pos. 5 through holes pos. B using bolts M12x40mm (pos. 8).
- 3. Between brackets put body of the towing hitch (pos. 1) and fix it using bolts M12x35mm (pos. 7) according. to the drawing.
- 4. Fix tow-ball (pos. 2) and fish-plate (pos. 3) using bolt M16x50mm (pos. 6) from accessories.
- 5. Fix the socket plate (pos. 16) as shown on the drawing.
- 6. Tighten all bolts according to the torque shown in the table.
- 7. Connect electric wires of 7-poles socket according to the instruction of the car. (Recommend to make at authorized service station)
- 8. Complete paint layer damaged during installation.